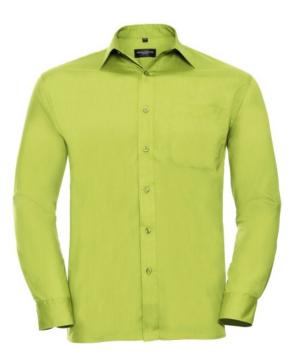

## RUSSELL POLYCOTTON EASY CARE POPLIN MEN'S LONG SLEEVE SHIRT

#### **Basic informations**

| Size: M            |  |  |  |
|--------------------|--|--|--|
| Length: 56         |  |  |  |
| Width: 37          |  |  |  |
| Height: 19         |  |  |  |
| Size: M            |  |  |  |
| Color: Lemon green |  |  |  |
| Colors             |  |  |  |
|                    |  |  |  |

### Specification

RUSSELL men's long sleeve shirt POLYCOTTON EASY CARE POPLIN.Elegant and versatile material.Classic, two buttons on cuff.35% Poplin cotton / 65% polyester, 110/105 g / m2.Laundry at 50 degrees.EASY CARE -dry quickly , easy to iron white XS lime 15.5 / 39/40