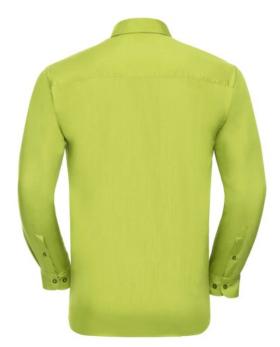

## RUSSELL POLYCOTTON EASY CARE POPLIN MEN'S LONG SLEEVE SHIRT

#### **Basic informations**

| Size: M            |  |  |  |
|--------------------|--|--|--|
| Length: 56         |  |  |  |
| Width: 37          |  |  |  |
| Height: 19         |  |  |  |
| Size: M            |  |  |  |
| Color: Lemon green |  |  |  |
| Colors             |  |  |  |
|                    |  |  |  |

### Specification

RUSSELL men's long sleeve shirt POLYCOTTON EASY CARE POPLIN.Elegant and versatile material.Classic, two buttons on cuff.35% Poplin cotton / 65% polyester, 110/105 g / m2.Laundry at 50 degrees.EASY CARE -dry quickly , easy to iron white XS lime 15.5 / 39/40